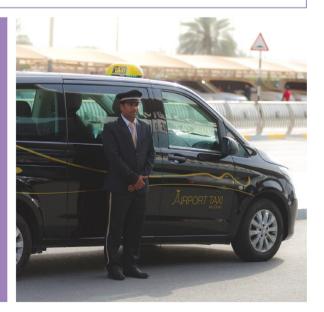

Abu Dhabi Airport Taxi, provides the transport services for arriving and departing passengers from Abu Dhabi to any global destination around the world and vice versa:

 Airport Transport services for both arrivals and departure terminals.

#### ABU DHABI AIRPORT TAXI

**317** Drivers

Vehicles