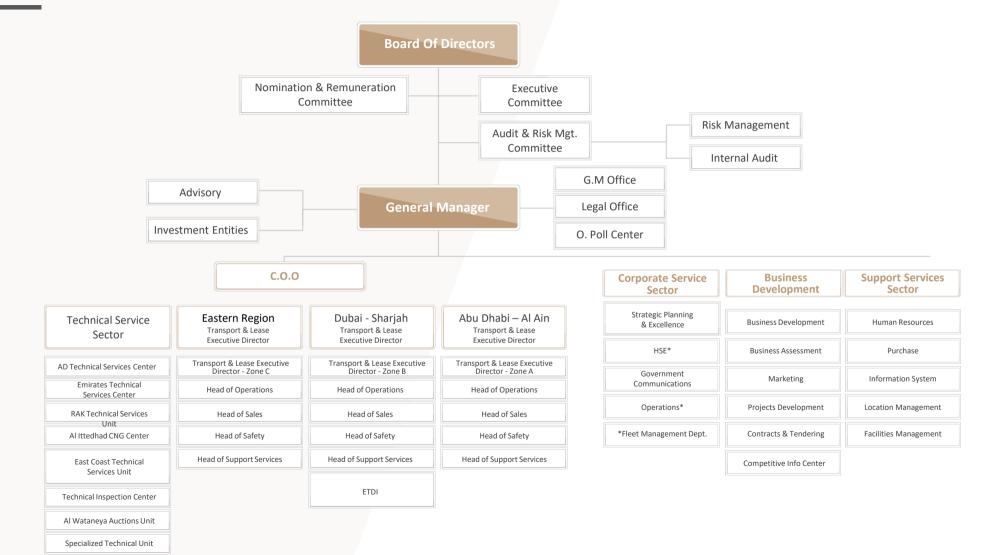

FOR EVERYONE, EVERYWHERE

#### **ORGANIZATION CHART**



## EMIRATES TRANSPORT SERVICES

Emirates Transport Offers a wide range of service such services contribute to the creation of a multi-channel investment base and to the delivery of a diversified system of added vales to the customers.

These services are divided into:









SCHOOL TRANSPORT SERVICES





TRANSPORT
LEASING & RENTAL
SERVICES



### Rental & Leasing (NORTHERN EMIRATES & EASTERN REGION)



**281** 



1 550 ers Vehicles



Rental & Leasing (DUBAI & SHARJAH)





**1,898** Drivers

**8,236** Vehicles

Rental & Leasing
(ABU DHABI, AL AIN & AL DHAFRAH)





**2,527** 



**9,000** Vehicles



### LIMOUSINE & CARS RENTAL SERVICES (Long Term)

manages, operates and provides limousine services luxury vehicles for individuals and institutions. Emirates Transport also provides lo