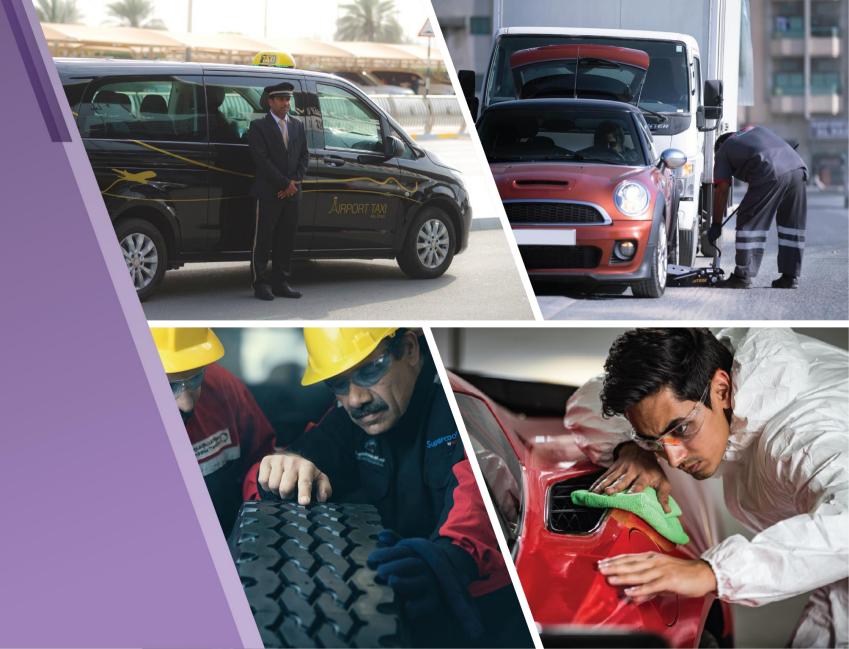

Abu Dhabi Airport Taxi, provides the transport services for arriving and departing passengers from Abu Dhabi to any global destination around the world and vice versa:

 Airport Transport services for both arrivals and departure terminals.

#### ABU DHABI AIRPORT TAXI

**317** Drivers

Vehicles

### VEHICLE & EQUIPMENT REHABILITATION

**180** Technical Staff

**11 K+** Maintained Vehicles

**35** Insurance Companies

Repair of accidents and Chassis is comprehensive and integrated vehicle repair and rehabilitation Division for vehicles and equipment, providing the following services:

- Chassis Repairing services for vehicles and equipment in case of collusions.
- Windshield Change service.
- Repaint & Scratches repair services.
- Electronic Tire balance and repair.
- Repair & repaint the damaged spots.
- Denting and full vehicles paint.

### DRY CAR WASH SERVICES

**227** Technical Staff

**463K+**Washed Vehicles

Car wash, where they apply the international best practices in the eco-friendly washing process:

- Services of external washing and polishing of all types of vehicles in their own positions.
- The materials used provide long-term protection for vehicle paint.
- The length of time required for dry washing is 15 to 20 minutes.