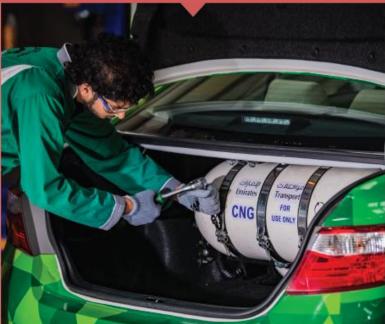

### Etihad CNG VEHICLE CONVERSION CENTER

**2** Other Workshops management

**14** Technical Staff

1,050 Yearly

Maintained Vehicles at establishment's workshop