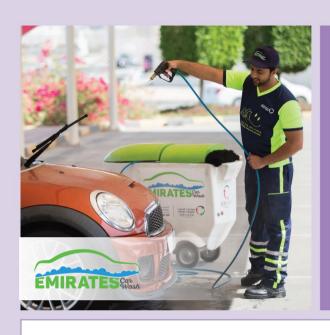

### DRY CAR WASH SERVICES

**227** Technical Staff

**463K+**Washed Vehicles

Car wash, where they apply the international best practices in the eco-friendly washing process:

- Services of external washing and polishing of all types of vehicles in their own positions.
- The materials used provide long-term protection for vehicle paint.
- The length of time required for dry washing is 15 to 20 minutes.