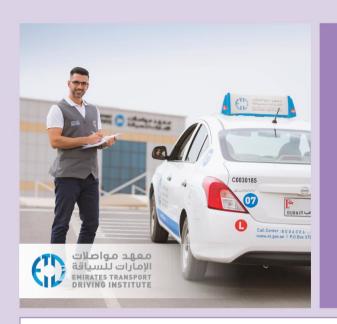

### E.T. TRAINING & DRIVING INSTITUTE SERVICES

**96** Trainers

45

**ETDI** Emirates transport Driving Institute was launched in 2017 as the first government institute in Dubai and driving education services for those wishing to have a driving license for light, heavy vehicles, forklift, bikes, ... and specialized training services for drivers and safety supervisors, internal and external customers in both private & government sector based on the best international practices