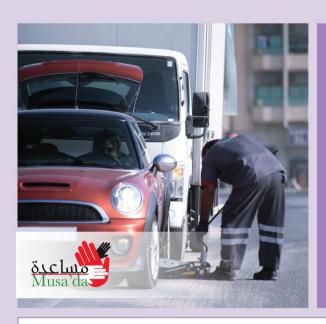

### 24/7 ROADSIDE ASSISTANCE THROUGH UAE

**20** Technical Staff

**149**Towing Vehicles

**101** Drivers

**Mousda** Road assistance services is 24/7 service which provides supportive services and towing vehicles through UAE.

- Repair of minor mechanical and electrical faults.
- Towing vehicles.
- Vehicle opening services in case key loss.
- Battery charging.
- Supply of fuels in case of emergency.
- Changing and repairing tires.