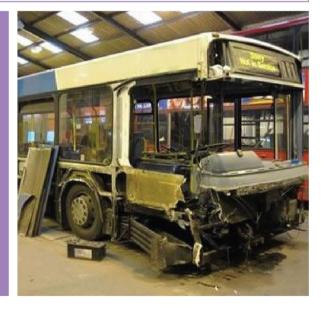

Bus Refurbishing, integrated to refurbish the buses, the division is located in Hatta city in Dubai where the following services is provided:

- Provision of bus and vehicle refurbishing services (internally externally)
- Engine repair and replacing spare parts.
- Maintenance and repair of manual and automatic transmission control systems for buses.
- Maintenance and repair of suspension systems.
- Disassembling and installing the interior seats of the vehicles and placing the heat-resistant coating on the outer panels of the buses
- · Maintenance and painting of the exterior chassis of buses
- Use of corrosion-resistant and corrosion-resistant materials on the exterior chassis of buses
- · Provide full upholstery for buses and vehicles

### BUSES REFURBISHMENT UNIT - SERVICES

**171** Technical Staff

144 Yearly
Vehicles
(Work capacity)