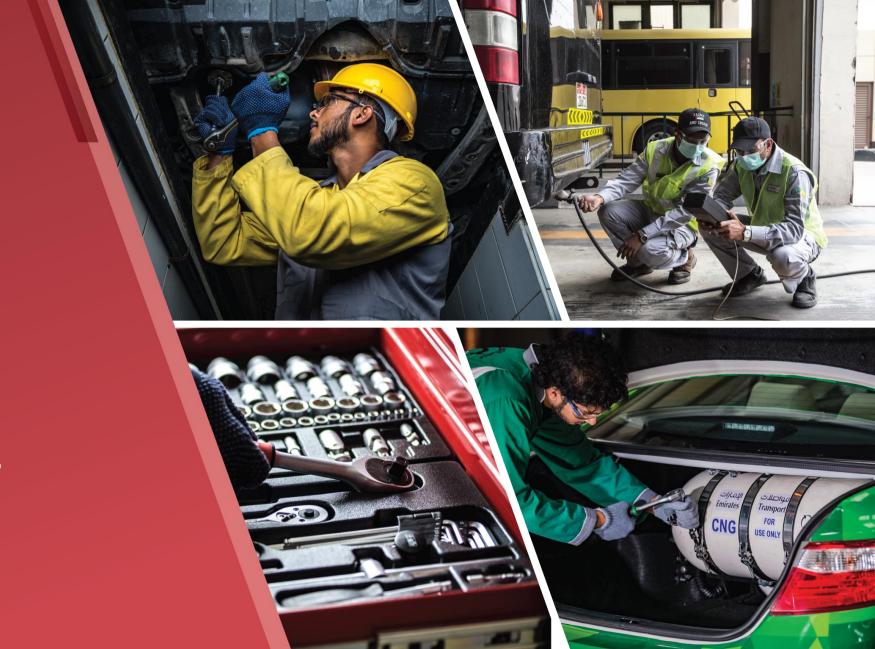

### ABU DHABI TECHNICAL SERVICES CENTER

**41** Other Workshops management

**1,069** Technical Staff

**179,026 Yearly**Maintained Vehicles at

establishment's workshop

### EMIRATES TECHNICAL SERVICES CENTER

**10** Other Workshops management

**861** Technical Staff

180,000 yearly

Maintained Vehicles at establishment's workshop

### TECHNICAL INSPECTION CENTER

It provides technical inspection services to vehicles, as well as management services for axle weight station for heavy vehicles. The Center provides its services in many areas across the UAE, including Musaffah and Saih Shoaib in Abu Dhabi, Mazyad and Khatam Al Shukla in Al Ain, and Al Guwaifat in the Dhafra Region, Dubai & Fujairah.